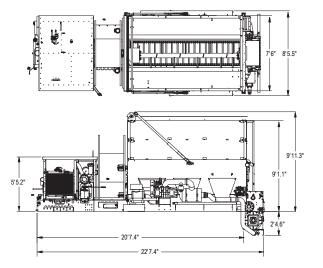

### **MBX22 Material Blower**

#### John Deere 4045HFC04 Tier 4 Final Diesel, 134 HP (100kW), industrial water cooled diesel engine. Vibration **Power** Isolated. Control panel with multi-language digital information display. **Engine Safety** Engine ECU with self diagnostics, including low oil System pressure and high temperature shutoff. MBX10: 10 cubic yd. (7.6m<sup>3</sup>) Capacity **MBX16:** 16 cubic yd. (12.2m<sup>3</sup>) MBX22: 22 cubic yd. (16.8m<sup>3</sup>) **Hose Reel** Up to 300 ft. (91.4 m) of 4 in. (10.2 cm) hose or up to 200 Capacity ft. (61 m) of 5 in. (12.7 cm) hose **Fuel Tank** 50 Gallon (189.3 Liter) Capacity **Blower** 1250 CFM (35.4 CMM) @ 14 psi (96.5 kPa) **Empty Weight MBX10:** 13,230 lbs. (6,001 kg) (Includes MBX16: 14,050 lbs. (6,373 kg) Hose Reel MBX22: 14,870 lbs. (6,745 kg) with Hose)