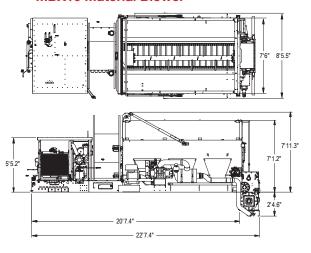

#### **MBX16 Material Blower**

#### John Deere 4045HFC04 Tier 4 Final Diesel, 134 HP (100kW), industrial water cooled diesel engine. Vibration **Power** Isolated. Control panel with multi-language digital information display. **Engine Safety** Engine ECU with self diagnostics, including low oil System pressure and high temperature shutoff. MBX10: 10 cubic yd. (7.6m<sup>3</sup>) Capacity **MBX16:** 16 cubic yd. (12.2m<sup>3</sup>) MBX22: 22 cubic yd. (16.8m<sup>3</sup>) **Hose Reel** Up to 300 ft. (91.4 m) of 4 in. (10.2 cm) hose or up to 200 Capacity ft. (61 m) of 5 in. (12.7 cm) hose **Fuel Tank** 50 Gallon (189.3 Liter) Capacity **Blower** 1250 CFM (35.4 CMM) @ 14 psi (96.5 kPa) **Empty Weight MBX10:** 13,230 lbs. (6,001 kg) (Includes MBX16: 14,050 lbs. (6,373 kg) Hose Reel MBX22: 14,870 lbs. (6,745 kg) with Hose)