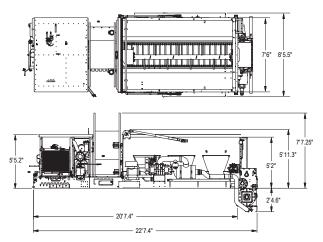

#### **MBX10 Material Blower**

#### John Deere 4045HFC04 Tier 4 Final Diesel, 134 HP (100kW), industrial water cooled diesel engine. Vibration **Power** Isolated. Control panel with multi-language digital information display. **Engine Safety** Engine ECU with self diagnostics, including low oil System pressure and high temperature shutoff. MBX10: 10 cubic yd. (7.6m<sup>3</sup>) Capacity **MBX16:** 16 cubic yd. (12.2m<sup>3</sup>) MBX22: 22 cubic yd. (16.8m<sup>3</sup>) **Hose Reel** Up to 300 ft. (91.4 m) of 4 in. (10.2 cm) hose or up to 200 Capacity ft. (61 m) of 5 in. (12.7 cm) hose **Fuel Tank** 50 Gallon (189.3 Liter) Capacity **Blower** 1250 CFM (35.4 CMM) @ 14 psi (96.5 kPa) **Empty Weight MBX10:** 13,230 lbs. (6,001 kg) (Includes MBX16: 14,050 lbs. (6,373 kg) Hose Reel MBX22: 14,870 lbs. (6,745 kg) with Hose)